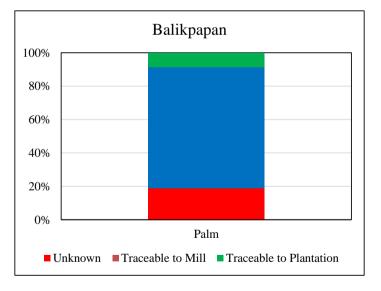

**PT Wilmar Nabati Indonesia, Balikpapan** Traceability Summary - Supplies April 2014 - March 2015

| Supplying mills according to region |      | Traceability                                    | Palm  |
|-------------------------------------|------|-------------------------------------------------|-------|
|                                     | Palm | Unknown                                         | 20.6% |
| Central Kalimantan                  | 1    | Traceable to mill <sup>+</sup>                  | 79.4% |
| East Kalimantan                     | 11   | <sup>+</sup> (includes traceable to plantation) | 9.5%  |
| North Kalimantan                    | 3    |                                                 |       |
| South Kalimantan                    | 1    | No of Suppliers                                 |       |
| Unknown                             | 4    | Wilmar owned mill                               | 0     |
| Total                               | 20   | Third party mills                               | 20    |
|                                     |      | Wilmar refineries                               | 1     |
|                                     |      | Others(refiners/traders/bulkers)                | 0     |
|                                     |      | Percentage                                      |       |
|                                     |      | Wilmar owned mill                               | 0.0%  |
|                                     |      | Third party mills                               | 92.7% |
|                                     |      | Wilmar refineries                               | 7.3%  |
|                                     |      | Others(refiners/traders/bulkers)                | 0.0%  |
|                                     |      | No of Certified Mill                            |       |
|                                     |      | RSPO                                            | 0     |